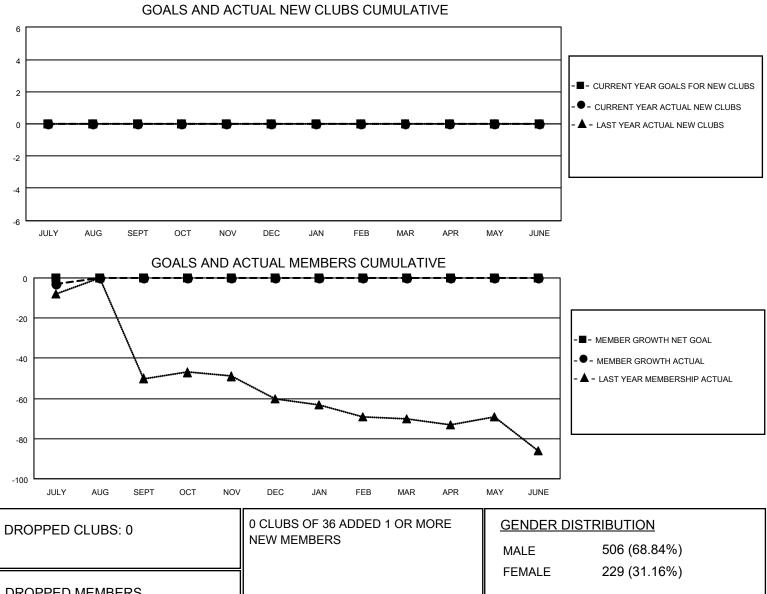

## LOCATION TENNESSEE

District 12 L

Results as of: 7/31/2020

| Clubs                 |               |           |               | Members               |                        |                         |                                                    |
|-----------------------|---------------|-----------|---------------|-----------------------|------------------------|-------------------------|----------------------------------------------------|
| RESULTS FOR 2020-2021 |               |           |               | RESULTS FOR 2020-2021 |                        |                         |                                                    |
| QUARTER               | NEW CLUB GOAL | NEW CLUBS | DROPPED CLUBS | QUARTER MEMI          | BER GROWTH NET<br>GOAL | MEMBER GROWTH<br>ACTUAL | DROPPED<br>MEMBERS ACTUAL<br>(including transfers) |
| JULY/AUG/SEPT         | 0             | 0         | 0             | JULY/AUG/SEPT         | 0                      | 0                       | 3                                                  |
| OCT/NOV/DEC           | 0             | 0         | 0             | OCT/NOV/DEC           | 0                      | 0                       | 0                                                  |
| JAN/FEB/MAR           | 0             | 0         | 0             | JAN/FEB/MAR           | 0                      | 0                       | 0                                                  |
| APR/MAY/JUNE          | 0             | 0         | 0             | APR/MAY/JUNE          | 0                      | 0                       | 0                                                  |

| DROPPED MEMBERS |   |                           | TEMALE 223 (01.1070)       |    |
|-----------------|---|---------------------------|----------------------------|----|
| DECEASED        | 1 | CLICK HERE FOR CUMULATIVE | TOTAL FAMILY UNIT MEMBERS  | 89 |
| CLUB CANCELLED  | 0 | MEMBERSHIP DATA           |                            | 40 |
| OTHER           | 2 |                           | FAMILY MEMBERS PAYING HALF | 46 |
| TOTAL           | 3 |                           | 5525                       |    |